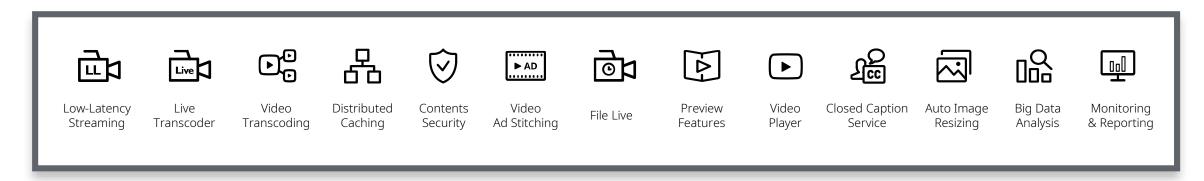

### **CDN Value Added Services**

In addition to the core services of a CDN, we offer value-added services with a wide range of features.

### **CDN Value Added Services - Service Category & Key Features**

| Service               | Key Features                                                                                                                                                                                                                                                        | Expectations                                                                                                                                                                                                     |
|-----------------------|---------------------------------------------------------------------------------------------------------------------------------------------------------------------------------------------------------------------------------------------------------------------|------------------------------------------------------------------------------------------------------------------------------------------------------------------------------------------------------------------|
| Low-latency Streaming | Supports HTTP-based low-latency streaming protocol - Supports DASH-CMAF - Low-latency HLS(LL-HLS)                                                                                                                                                                   | - Sub-second latency                                                                                                                                                                                             |
| Live Transcoder       | Provides a dedicated transcoder for live streaming services - Adaptive (Multi track) Transcoding - Adaptive (Multi track) Streaming - HLS, DASH, RTMP Streaming - Contents Recording                                                                                | - Optimized for live streaming                                                                                                                                                                                   |
| Video Transcoding     | Convert, optimize, and deliver a variety of media content to online users.  - Convert properties of original media content  - Extract thumbnail and meta data  - Monitoring and User Management  - Provided API  - Multi-bitrate transcoding for adaptive Streaming | <ul> <li>Ensure optimal video quality for user environment</li> <li>Converting video content conveniently and quickly</li> <li>Online shopping malls, portals, E-learning, and entertainment business</li> </ul> |

| Service                       | Key Features                                                                                                                                                                                                                                                                                                                                                                       | Expectations                                                                                                                                         |
|-------------------------------|------------------------------------------------------------------------------------------------------------------------------------------------------------------------------------------------------------------------------------------------------------------------------------------------------------------------------------------------------------------------------------|------------------------------------------------------------------------------------------------------------------------------------------------------|
| Distributed Caching           | Caching different content by different server                                                                                                                                                                                                                                                                                                                                      | <ul><li>Maximize Server Efficiency</li><li>Reduce Costs</li><li>Increase Cache Hits</li></ul>                                                        |
| Content Security              | Protect the copyright of your content by preventing content tampering and duplication, as well as preventing fraudulent use of livestreaming or VOD media.  - Session-based content encryption (AES-128)  - JWT-based OTU(One-Time URL) Authentication System  - Multi-DRM integration with Widevine, PlayReady, FairPlay, and more                                                | <ul><li>Ensure content security and safety</li><li>Get more viewers</li><li>No need for video playback plugins</li></ul>                             |
| Video Ad Stitching            | Combine video contents and ads into a single video segment to provide high quality video experience to online viewer without any interruption (buffering time) between streaming video contents and embedded video ads.  - Combining VOD and ad content  - Combine live stream ads  - Provides custom ads for individual client  - Integrated with VAST(Video Ad Serving Template) | <ul><li>Generate more revenue from ads</li><li>Prevent ads from being blocked by adblockers</li></ul>                                                |
| File Live                     | This service allows broadcast scheduling by date/time for VOD content.  - Channel programming and live broadcasting for VOD service  - Insert advertising signals(e.g. SCTE-35, HLS CUE tag) at specific time periods by time scheduling  - Provides closed captioning (EIA-708, WEBVTT)                                                                                           | <ul><li>Quick and easy on-air programming</li><li>Maximize content management efficiency</li><li>Significant savings in workforce and time</li></ul> |
| Video Player                  | Provide an HTML5-based player for media content playback Supports different web browsers                                                                                                                                                                                                                                                                                           | <ul><li>Reach a wider audience</li><li>Provide optimal image quality for user experience</li></ul>                                                   |
| Closed Captioning<br>Services | Provide WebVTT(Web Video Text Tracks Format)-based subtitling                                                                                                                                                                                                                                                                                                                      |                                                                                                                                                      |

| Service                  | Key Features                                                                                                                                                                                                                                                           | Expectations                                                                                                           |
|--------------------------|------------------------------------------------------------------------------------------------------------------------------------------------------------------------------------------------------------------------------------------------------------------------|------------------------------------------------------------------------------------------------------------------------|
| Preview feature          | Supports preview (Pre-listening) function Partially cut media content and stream it                                                                                                                                                                                    | <ul> <li>Preview content for customers using the service for free</li> </ul>                                           |
| Automatic Image Resizing | Automatically convert original images to various formats in real time - Convert Images - Insert Watermarks - Format Conversion - Animated GIFs                                                                                                                         | <ul> <li>Optimize images for user environment</li> <li>Make image conversion simple &amp; fast</li> </ul>              |
| Big Data Analysis        | Collect, analyze, and deliver hundreds of billions of requests from the edge Log Search - Provide and analyze service-related statistical data                                                                                                                         | <ul><li>Troubleshoot Efficiently</li><li>Accurate Root Cause Analysis</li><li>Excellent Data Insight Sharing</li></ul> |
| Monitoring & Reporting   | Real-time, detailed monitoring thousands of servers to ensure reliable service for 24x7.  - Collect real-time traffic information 24x7  - Provide & Analyze Detailed Statistical Data  - System Failure Detection & Alert Notifications  - Intuitive Monitoring System | <ul><li>Fast Response to Failure</li><li>Reliable Service Operation</li></ul>                                          |