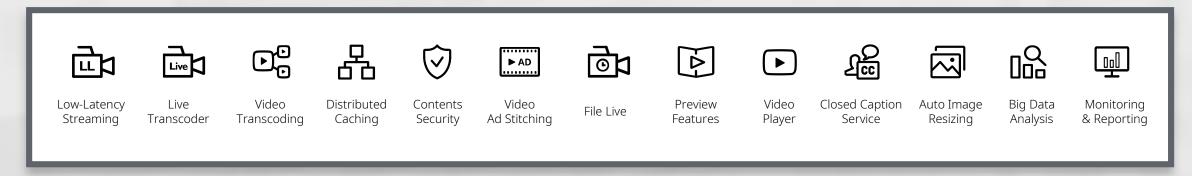

### **CDN Value Added Services**

In addition to the core services of a CDN, we offer value-added services with a wide range of features.

### **CDN Value Added Services - Service Category & Key Features**

| Service               | Key Features                                                                                                                                                                                                                                                        | Expectations                                                                                                                                                                                                     |
|-----------------------|---------------------------------------------------------------------------------------------------------------------------------------------------------------------------------------------------------------------------------------------------------------------|------------------------------------------------------------------------------------------------------------------------------------------------------------------------------------------------------------------|
| Low-latency Streaming | Supports HTTP-based low-latency streaming protocol - Supports DASH-CMAF - Low-latency HLS(LL-HLS)                                                                                                                                                                   | - Sub-second latency                                                                                                                                                                                             |
| Live Transcoder       | Provides a dedicated transcoder for live streaming services - Adaptive (Multi track) Transcoding - Adaptive (Multi track) Streaming - HLS, DASH, RTMP Streaming - Contents Recording                                                                                | - Optimized for live streaming                                                                                                                                                                                   |
| Video Transcoding     | Convert, optimize, and deliver a variety of media content to online users.  - Convert properties of original media content  - Extract thumbnail and meta data  - Monitoring and User Management  - Provided API  - Multi-bitrate transcoding for adaptive Streaming | <ul> <li>Ensure optimal video quality for user environment</li> <li>Converting video content conveniently and quickly</li> <li>Online shopping malls, portals, E-learning, and entertainment business</li> </ul> |

| Service                       | Key Features                                                                                                                                                                                                                                                                                                                                                                       | Expectations                                                                                                                                         |
|-------------------------------|------------------------------------------------------------------------------------------------------------------------------------------------------------------------------------------------------------------------------------------------------------------------------------------------------------------------------------------------------------------------------------|------------------------------------------------------------------------------------------------------------------------------------------------------|
| Distributed Caching           | Caching different content by different server                                                                                                                                                                                                                                                                                                                                      | <ul><li>Maximize Server Efficiency</li><li>Reduce Costs</li><li>Increase Cache Hits</li></ul>                                                        |
| Content Security              | Protect the copyright of your content by preventing content tampering and duplication, as well as preventing fraudulent use of livestreaming or VOD media.  - Session-based content encryption (AES-128)  - JWT-based OTU(One-Time URL) Authentication System  - Multi-DRM integration with Widevine, PlayReady, FairPlay, and more                                                | <ul><li>Ensure content security and safety</li><li>Get more viewers</li><li>No need for video playback plugins</li></ul>                             |
| Video Ad Stitching            | Combine video contents and ads into a single video segment to provide high quality video experience to online viewer without any interruption (buffering time) between streaming video contents and embedded video ads.  - Combining VOD and ad content  - Combine live stream ads  - Provides custom ads for individual client  - Integrated with VAST(Video Ad Serving Template) | <ul><li>Generate more revenue from ads</li><li>Prevent ads from being blocked by adblockers</li></ul>                                                |
| File Live                     | This service allows broadcast scheduling by date/time for VOD content.  - Channel programming and live broadcasting for VOD service  - Insert advertising signals(e.g. SCTE-35, HLS CUE tag) at specific time periods by time scheduling  - Provides closed captioning (EIA-708, WEBVTT)                                                                                           | <ul><li>Quick and easy on-air programming</li><li>Maximize content management efficiency</li><li>Significant savings in workforce and time</li></ul> |
| Video Player                  | Provide an HTML5-based player for media content playback Supports different web browsers                                                                                                                                                                                                                                                                                           | <ul><li>Reach a wider audience</li><li>Provide optimal image quality for user experience</li></ul>                                                   |
| Closed Captioning<br>Services | Provide WebVTT(Web Video Text Tracks Format)-based subtitling                                                                                                                                                                                                                                                                                                                      |                                                                                                                                                      |

| Service                  | Key Features                                                                                                                                                                                                                                                           | Expectations                                                                                                           |
|--------------------------|------------------------------------------------------------------------------------------------------------------------------------------------------------------------------------------------------------------------------------------------------------------------|------------------------------------------------------------------------------------------------------------------------|
| Preview feature          | Supports preview (Pre-listening) function Partially cut media content and stream it                                                                                                                                                                                    | <ul> <li>Preview content for customers using the service for free</li> </ul>                                           |
| Automatic Image Resizing | Automatically convert original images to various formats in real time - Convert Images - Insert Watermarks - Format Conversion - Animated GIFs                                                                                                                         | <ul> <li>Optimize images for user environment</li> <li>Make image conversion simple &amp; fast</li> </ul>              |
| Big Data Analysis        | Collect, analyze, and deliver hundreds of billions of requests from the edge Log Search - Provide and analyze service-related statistical data                                                                                                                         | <ul><li>Troubleshoot Efficiently</li><li>Accurate Root Cause Analysis</li><li>Excellent Data Insight Sharing</li></ul> |
| Monitoring & Reporting   | Real-time, detailed monitoring thousands of servers to ensure reliable service for 24x7.  - Collect real-time traffic information 24x7  - Provide & Analyze Detailed Statistical Data  - System Failure Detection & Alert Notifications  - Intuitive Monitoring System | <ul><li>Fast Response to Failure</li><li>Reliable Service Operation</li></ul>                                          |