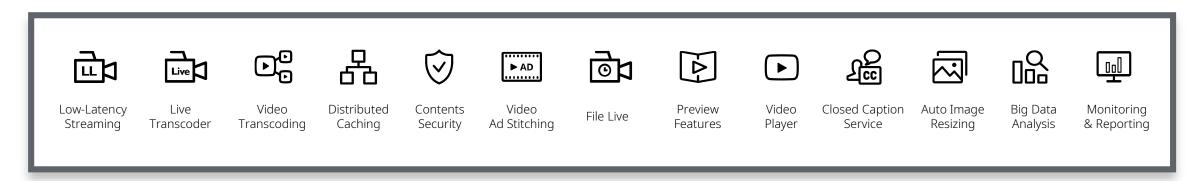

## **CDN Value Added Services**

In addition to the core services of a CDN, we offer value-added services with a wide range of features.

#### **CDN Value Added Services - Service Category & Key Features**

| Service               | Key Features                                                                                                                                                                                                                                                        | Expectations                                                                                                                                                                                                     |
|-----------------------|---------------------------------------------------------------------------------------------------------------------------------------------------------------------------------------------------------------------------------------------------------------------|------------------------------------------------------------------------------------------------------------------------------------------------------------------------------------------------------------------|
| Low-latency Streaming | Supports HTTP-based low-latency streaming protocol - Supports DASH-CMAF - Low-latency HLS(LL-HLS)                                                                                                                                                                   | - Sub-second latency                                                                                                                                                                                             |
| Live Transcoder       | Provides a dedicated transcoder for live streaming services - Adaptive (Multi track) Transcoding - Adaptive (Multi track) Streaming - HLS, DASH, RTMP Streaming - Contents Recording                                                                                | - Optimized for live streaming                                                                                                                                                                                   |
| Video Transcoding     | Convert, optimize, and deliver a variety of media content to online users.  - Convert properties of original media content  - Extract thumbnail and meta data  - Monitoring and User Management  - Provided API  - Multi-bitrate transcoding for adaptive Streaming | <ul> <li>Ensure optimal video quality for user environment</li> <li>Converting video content conveniently and quickly</li> <li>Online shopping malls, portals, E-learning, and entertainment business</li> </ul> |

| Service                       | Key Features                                                                                                                                                                                                                                                                                                                                                                       | Expectations                                                                                                                                         |
|-------------------------------|------------------------------------------------------------------------------------------------------------------------------------------------------------------------------------------------------------------------------------------------------------------------------------------------------------------------------------------------------------------------------------|------------------------------------------------------------------------------------------------------------------------------------------------------|
| Distributed Caching           | Caching different content by different server                                                                                                                                                                                                                                                                                                                                      | <ul><li>Maximize Server Efficiency</li><li>Reduce Costs</li><li>Increase Cache Hits</li></ul>                                                        |
| Content Security              | Protect the copyright of your content by preventing content tampering and duplication, as well as preventing fraudulent use of livestreaming or VOD media.  - Session-based content encryption (AES-128)  - JWT-based OTU(One-Time URL) Authentication System  - Multi-DRM integration with Widevine, PlayReady, FairPlay, and more                                                | <ul><li>Ensure content security and safety</li><li>Get more viewers</li><li>No need for video playback plugins</li></ul>                             |
| Video Ad Stitching            | Combine video contents and ads into a single video segment to provide high quality video experience to online viewer without any interruption (buffering time) between streaming video contents and embedded video ads.  - Combining VOD and ad content  - Combine live stream ads  - Provides custom ads for individual client  - Integrated with VAST(Video Ad Serving Template) | <ul><li>Generate more revenue from ads</li><li>Prevent ads from being blocked by adblockers</li></ul>                                                |
| File Live                     | This service allows broadcast scheduling by date/time for VOD content.  - Channel programming and live broadcasting for VOD service  - Insert advertising signals(e.g. SCTE-35, HLS CUE tag) at specific time periods by time scheduling  - Provides closed captioning (EIA-708, WEBVTT)                                                                                           | <ul><li>Quick and easy on-air programming</li><li>Maximize content management efficiency</li><li>Significant savings in workforce and time</li></ul> |
| Video Player                  | Provide an HTML5-based player for media content playback Supports different web browsers                                                                                                                                                                                                                                                                                           | <ul><li>Reach a wider audience</li><li>Provide optimal image quality for user experience</li></ul>                                                   |
| Closed Captioning<br>Services | Provide WebVTT(Web Video Text Tracks Format)-based subtitling                                                                                                                                                                                                                                                                                                                      |                                                                                                                                                      |

| Service                  | Key Features                                                                                                                                                                                                                                                           | Expectations                                                                                                           |
|--------------------------|------------------------------------------------------------------------------------------------------------------------------------------------------------------------------------------------------------------------------------------------------------------------|------------------------------------------------------------------------------------------------------------------------|
| Preview feature          | Supports preview (Pre-listening) function Partially cut media content and stream it                                                                                                                                                                                    | <ul> <li>Preview content for customers using the service for free</li> </ul>                                           |
| Automatic Image Resizing | Automatically convert original images to various formats in real time - Convert Images - Insert Watermarks - Format Conversion - Animated GIFs                                                                                                                         | <ul> <li>Optimize images for user environment</li> <li>Make image conversion simple &amp; fast</li> </ul>              |
| Big Data Analysis        | Collect, analyze, and deliver hundreds of billions of requests from the edge.  - Log Search - Provide and analyze service-related statistical data                                                                                                                     | <ul><li>Troubleshoot Efficiently</li><li>Accurate Root Cause Analysis</li><li>Excellent Data Insight Sharing</li></ul> |
| Monitoring & Reporting   | Real-time, detailed monitoring thousands of servers to ensure reliable service for 24x7.  - Collect real-time traffic information 24x7  - Provide & Analyze Detailed Statistical Data  - System Failure Detection & Alert Notifications  - Intuitive Monitoring System | <ul><li>Fast Response to Failure</li><li>Reliable Service Operation</li></ul>                                          |