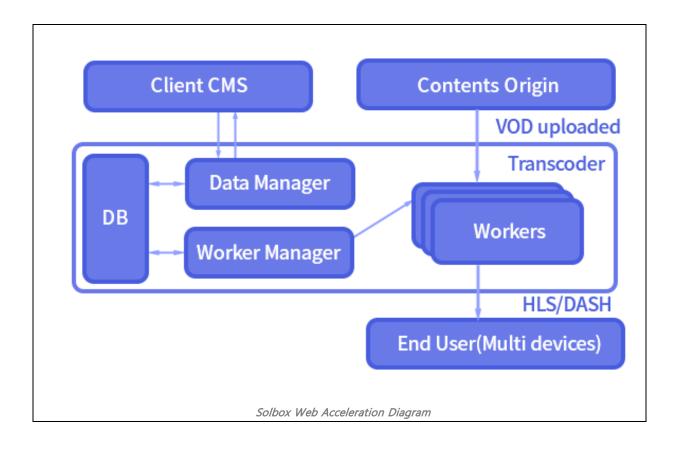

ervice to users in different environments. With Solbox VOD Transcoder, the optimized media content can be delivered depending on the user's device and network environment, and continuous high-quality media delivery services suitable for user connection environments can be provided through Adaptive Bit Rate (ABR).

By interworking with the largest Solbox CDN service provided by the edge of a domestic telecommunication company, service providers can offer high-quality Internet video services seamlessly to a large number of online users without any interruption.

If you are using HLS or Dash protocol, please apply our fast authentication service with Solbox authentication system. It will dramatically reduce the time and cost when you provide media content services.

## 1.2. System Work Flow



# 2. Benefit

- Provides VOD service for various user terminal environments such as PC, TV, OTT set-top box, smart phone, tablet, game terminal, etc.
- Provides quality content depending on the network environment where the user terminal is connected
- ABR provides high-quality content for user terminal performance and network environments
- Provides consistent media content service to online users by converting content into options defined independently of the customer's content creation environment

# 3. Key Features

#### Verifies content error

Reports errors to the customer's CMS if they are not pre-promised quality content

### Minimizes service disruption

Converts media files of appropriate options for seamless service regardless of the environment used to create the content

###